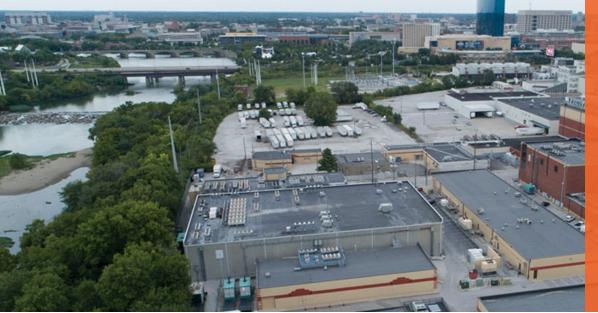

# IND1

16,950 Raised Square Feet

2.1MW

17 On-Site Carriers

## Downtown Indianapolis Data Center

731 West Henry Street Indianapolis, IN 46225

Located in downtown Indianapolis, DataBank's IND1 facility is in the center of the telecommunications dense Henry Street area. The data center provides an N+1 power design and is a Carrier Hotel providing local access to several top-tier carriers as well as DataBank's proprietary fiber ring, providing connectivity to IND2.